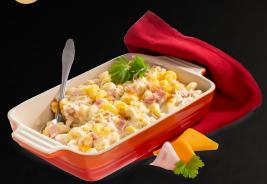

### **☑** The classics

- » Pasta casserole with ham and cheese
- » Pasta casserole with mediterranean vegetables

# A DIVERSE RANGE OF PRODUCTS

**MEAT** 

→ Mac & Cheese with ham

Pasta Casserole
with leek and bacon, topped with savoury cheese

Pasta Casserole Primavera with savoury minced meat, served with mediterranean vegetables

**INTERNATIONAL CLASSICS** 

**VEGETARIAN** 

 $\rightarrow$ 

Mac & Cheese

Pasta Casserole Mediterranean with tomatoes, peppers, olives and sheperd's cheese

**INTERNATIONAL CLASSICS** 

Spaghetti Bolognese Pork