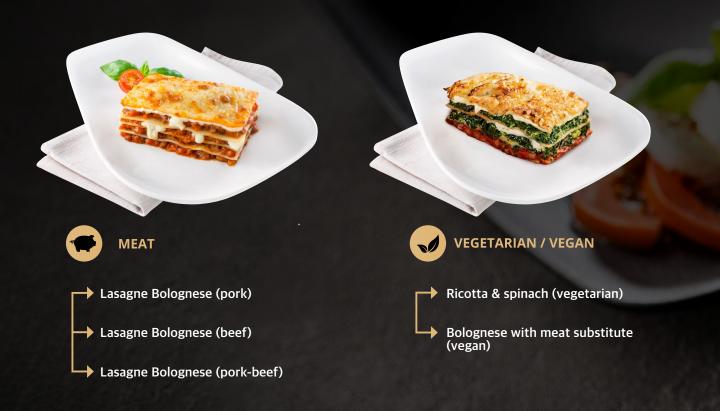

#### Unlimited variety - from meat lovers to vegans

» meat (pork, beef, chicken)
» veggie (ricotta & spinach, vegetables)
» vegan (bolognese with meat substitute)
» other (light, chili, ...)

BOLOGNESE